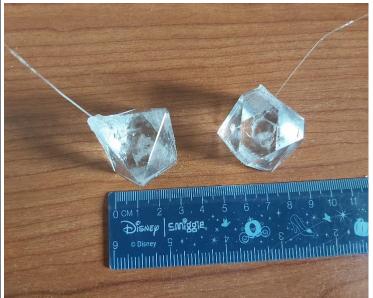

My crystals have grown more than 3 cm

## **Conclusion:**

In 10 weeks, my two crystals have grown more than 3 cm.

I want to give a special thanks to my parents and sister, who helped me grow crystals, take photos, and write the report.