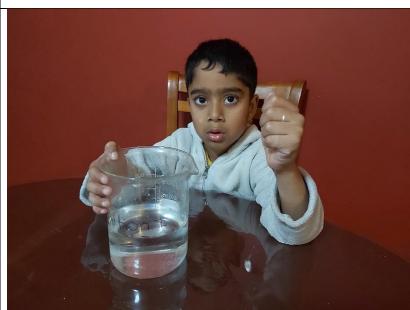

Deploy seed crystals in the Alum solution.

05/05/24

I selected two best seed crystals

I hung seed crystals to a fishing line and dipped them in the Alum solution

My crystals I kept them are in a dark growing. place to grow 15/07/24 23/07/24 I measured my crystals