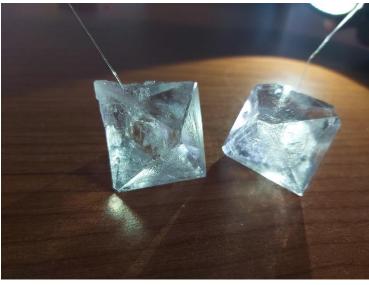

Deploy seed crystals in the Alum solution.

05/05/24

I selected two best seed crystals

I hung seed crystals to a fishing line and dipped them in the Alum solution

My crystals I kept them are in a dark growing. place to grow 15/07/24 23/07/24 I measured my crystals

My crystals have grown more than 3 cm