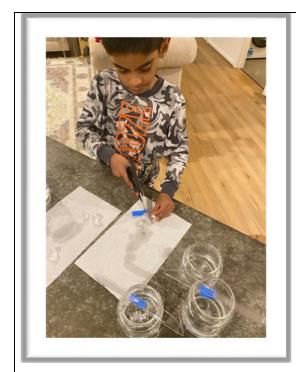

Picture of tying slip knots and jars

Picture of completed crystals

Picture of full grown crystals