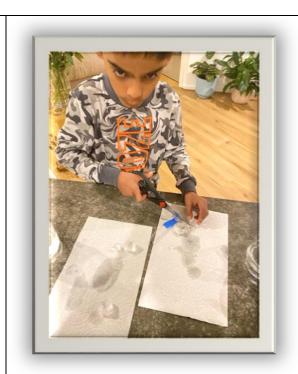

Picture of materials used

Picture of seed crystals growing in dark cupboard

Picture of seed crystal growing in sunlight on counter

Step 2: Growing Large Crystals (In Dark and In Light)

| 5/22/2024<br>7:45    | I selected three crystals and tied a slip knot with fishing line on each crystal and then we tied the rest of the string to a plastic knife and re-heated the alum solution and put them into the re-heated alum solution then put the jars into a dark cabinet.                                                                                                                                                                               | I selected three crystals and tied a slip knot with fishing line on each crystal and then we tied the rest of the string to a plastic knife and reheated the alum solution and put them into the re-heated alum solution then put the jars into a dark cabinet. | I selected three crystals and tied a slip knot with fishing line on each crystal and then we tied the rest of the string to a plastic knife and re-heated the alum solution and put them into the re-heated alum solution then put the jars into a place with sunlight. |  |
|----------------------|------------------------------------------------------------------------------------------------------------------------------------------------------------------------------------------------------------------------------------------------------------------------------------------------------------------------------------------------------------------------------------------------------------------------------------------------|-----------------------------------------------------------------------------------------------------------------------------------------------------------------------------------------------------------------------------------------------------------------|-------------------------------------------------------------------------------------------------------------------------------------------------------------------------------------------------------------------------------------------------------------------------|--|
| 5/23/2024<br>7:45    | inspection                                                                                                                                                                                                                                                                                                                                                                                                                                     | no change                                                                                                                                                                                                                                                       | no change                                                                                                                                                                                                                                                               |  |
| 5/24/2024<br>7:45    | inspection                                                                                                                                                                                                                                                                                                                                                                                                                                     | no change                                                                                                                                                                                                                                                       | like 3 little crystals and<br>the crystal got a bit bigger                                                                                                                                                                                                              |  |
| 5/25/2024<br>7:45    | inspection                                                                                                                                                                                                                                                                                                                                                                                                                                     | no change                                                                                                                                                                                                                                                       | no change                                                                                                                                                                                                                                                               |  |
| 5/26/2024<br>7:45    | inspection                                                                                                                                                                                                                                                                                                                                                                                                                                     | a bit more mini crystals                                                                                                                                                                                                                                        | a lot of little crystals and<br>the crystal got bigger                                                                                                                                                                                                                  |  |
| 5/27/2024<br>7:45    | inspection                                                                                                                                                                                                                                                                                                                                                                                                                                     | the crystal got a little<br>bit bigger and about 12<br>more mini crystals                                                                                                                                                                                       | no change                                                                                                                                                                                                                                                               |  |
|                      | inspection                                                                                                                                                                                                                                                                                                                                                                                                                                     | no change                                                                                                                                                                                                                                                       | the crystal got bigger                                                                                                                                                                                                                                                  |  |
| 5/28/2024<br>7:45    | inspection                                                                                                                                                                                                                                                                                                                                                                                                                                     | no change                                                                                                                                                                                                                                                       | there was some more small crystals                                                                                                                                                                                                                                      |  |
| 5/29/2024<br>7:45    | inspection                                                                                                                                                                                                                                                                                                                                                                                                                                     | the crystal got little<br>bit bigger                                                                                                                                                                                                                            | the crystal got bigger                                                                                                                                                                                                                                                  |  |
| 5/30/2024<br>7:45    | inspection                                                                                                                                                                                                                                                                                                                                                                                                                                     | no change                                                                                                                                                                                                                                                       | no change                                                                                                                                                                                                                                                               |  |
| 5/31/2024<br>7:10 pm | I tied the crystals on to fishing line then I tied the fishing line on to a plastic knife and I tied a slip knot on to the crystals then we took out the alum solution then put it into a pan and then put the pan on the stove then we heated the alum solution until there were no mini crystals left inside the alum solution then I poured some alum into each jar with help from my father then hung the crystals into the alum solution. | I returned two jars in a well-lit place                                                                                                                                                                                                                         | I returned three jars into a dark cabinet                                                                                                                                                                                                                               |  |