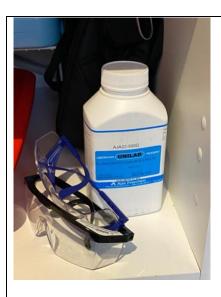

#### Equipment Used:

- 1. Aluminum potassium sulphate dodeca hydrate (alum)\*
- 2. De-mineralised water
- 3. Fishing line
- 4. 5 plastic knives
- 5. 5 glass beakers
- 6. Blue painters tape
- 7. Medium sized pot
- 8. Measuring cup
- 9. Water squirt bottle
- 10. Wooden stirring spoon

Picture of materials used

Picture of seed crystals growing in dark cupboard

Picture of seed crystal growing in sunlight on counter

Step 2: Growing Large Crystals (In Dark and In Light)

| 5/22/2024<br>7:45    | I selected three crystals and tied a slip knot with fishing line on each crystal and then we tied the rest of the string to a plastic knife and re-heated the alum solution and put them into the re-heated alum solution then put the jars into a dark cabinet.                                                                                                                                                                               | I selected three crystals and tied a slip knot with fishing line on each crystal and then we tied the rest of the string to a plastic knife and reheated the alum solution and put them into the re-heated alum solution then put the jars into a dark cabinet. | I selected three crystals and tied a slip knot with fishing line on each crystal and then we tied the rest of the string to a plastic knife and re-heated the alum solution and put them into the re-heated alum solution then put the jars into a place with sunlight. |  |
|----------------------|------------------------------------------------------------------------------------------------------------------------------------------------------------------------------------------------------------------------------------------------------------------------------------------------------------------------------------------------------------------------------------------------------------------------------------------------|-----------------------------------------------------------------------------------------------------------------------------------------------------------------------------------------------------------------------------------------------------------------|-------------------------------------------------------------------------------------------------------------------------------------------------------------------------------------------------------------------------------------------------------------------------|--|
| 5/23/2024<br>7:45    | inspection                                                                                                                                                                                                                                                                                                                                                                                                                                     | no change                                                                                                                                                                                                                                                       | no change                                                                                                                                                                                                                                                               |  |
| 5/24/2024<br>7:45    | inspection                                                                                                                                                                                                                                                                                                                                                                                                                                     | no change                                                                                                                                                                                                                                                       | like 3 little crystals and<br>the crystal got a bit bigger                                                                                                                                                                                                              |  |
| 5/25/2024<br>7:45    | inspection                                                                                                                                                                                                                                                                                                                                                                                                                                     | no change                                                                                                                                                                                                                                                       | no change                                                                                                                                                                                                                                                               |  |
| 5/26/2024<br>7:45    | inspection                                                                                                                                                                                                                                                                                                                                                                                                                                     | a bit more mini crystals                                                                                                                                                                                                                                        | a lot of little crystals and<br>the crystal got bigger                                                                                                                                                                                                                  |  |
| 5/27/2024<br>7:45    | inspection                                                                                                                                                                                                                                                                                                                                                                                                                                     | the crystal got a little<br>bit bigger and about 12<br>more mini crystals                                                                                                                                                                                       | no change                                                                                                                                                                                                                                                               |  |
|                      | inspection                                                                                                                                                                                                                                                                                                                                                                                                                                     | no change                                                                                                                                                                                                                                                       | the crystal got bigger                                                                                                                                                                                                                                                  |  |
| 5/28/2024<br>7:45    | inspection                                                                                                                                                                                                                                                                                                                                                                                                                                     | no change                                                                                                                                                                                                                                                       | there was some more small crystals                                                                                                                                                                                                                                      |  |
| 5/29/2024<br>7:45    | inspection                                                                                                                                                                                                                                                                                                                                                                                                                                     | the crystal got little<br>bit bigger                                                                                                                                                                                                                            | the crystal got bigger                                                                                                                                                                                                                                                  |  |
| 5/30/2024<br>7:45    | inspection                                                                                                                                                                                                                                                                                                                                                                                                                                     | no change                                                                                                                                                                                                                                                       | no change                                                                                                                                                                                                                                                               |  |
| 5/31/2024<br>7:10 pm | I tied the crystals on to fishing line then I tied the fishing line on to a plastic knife and I tied a slip knot on to the crystals then we took out the alum solution then put it into a pan and then put the pan on the stove then we heated the alum solution until there were no mini crystals left inside the alum solution then I poured some alum into each jar with help from my father then hung the crystals into the alum solution. | I returned two jars in a well-lit place                                                                                                                                                                                                                         | I returned three jars into a dark cabinet                                                                                                                                                                                                                               |  |