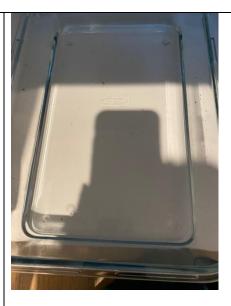

Picture of materials used

Picture of seed crystals growing in dark cupboard

Picture of seed crystal growing in sunlight on counter

Step 2: Growing Large Crystals (In Dark and In Light)

| 5/22/2024<br>7:45    | I selected three crystals and tied a slip knot with fishing line on each crystal and then we tied the rest of the string to a plastic knife and re-heated the alum solution and put them into the re-heated alum solution then put the jars into a dark cabinet.                                                                                                                                                                               | I selected three crystals and tied a slip knot with fishing line on each crystal and then we tied the rest of the string to a plastic knife and reheated the alum solution and put them into the re-heated alum solution then put the jars into a dark cabinet. | I selected three crystals and tied a slip knot with fishing line on each crystal and then we tied the rest of the string to a plastic knife and re-heated the alum solution and put them into the re-heated alum solution then put the jars into a place with sunlight. |  |
|----------------------|------------------------------------------------------------------------------------------------------------------------------------------------------------------------------------------------------------------------------------------------------------------------------------------------------------------------------------------------------------------------------------------------------------------------------------------------|-----------------------------------------------------------------------------------------------------------------------------------------------------------------------------------------------------------------------------------------------------------------|-------------------------------------------------------------------------------------------------------------------------------------------------------------------------------------------------------------------------------------------------------------------------|--|
| 5/23/2024<br>7:45    | inspection                                                                                                                                                                                                                                                                                                                                                                                                                                     | no change                                                                                                                                                                                                                                                       | no change                                                                                                                                                                                                                                                               |  |
| 5/24/2024<br>7:45    | inspection                                                                                                                                                                                                                                                                                                                                                                                                                                     | no change                                                                                                                                                                                                                                                       | like 3 little crystals and<br>the crystal got a bit bigger                                                                                                                                                                                                              |  |
| 5/25/2024<br>7:45    | inspection                                                                                                                                                                                                                                                                                                                                                                                                                                     | no change                                                                                                                                                                                                                                                       | no change                                                                                                                                                                                                                                                               |  |
| 5/26/2024<br>7:45    | inspection                                                                                                                                                                                                                                                                                                                                                                                                                                     | a bit more mini crystals                                                                                                                                                                                                                                        | a lot of little crystals and<br>the crystal got bigger                                                                                                                                                                                                                  |  |
| 5/27/2024<br>7:45    | inspection                                                                                                                                                                                                                                                                                                                                                                                                                                     | the crystal got a little<br>bit bigger and about 12<br>more mini crystals                                                                                                                                                                                       | no change                                                                                                                                                                                                                                                               |  |
|                      | inspection                                                                                                                                                                                                                                                                                                                                                                                                                                     | no change                                                                                                                                                                                                                                                       | the crystal got bigger                                                                                                                                                                                                                                                  |  |
| 5/28/2024<br>7:45    | inspection                                                                                                                                                                                                                                                                                                                                                                                                                                     | no change                                                                                                                                                                                                                                                       | there was some more small crystals                                                                                                                                                                                                                                      |  |
| 5/29/2024<br>7:45    | inspection                                                                                                                                                                                                                                                                                                                                                                                                                                     | the crystal got little<br>bit bigger                                                                                                                                                                                                                            | the crystal got bigger                                                                                                                                                                                                                                                  |  |
| 5/30/2024<br>7:45    | inspection                                                                                                                                                                                                                                                                                                                                                                                                                                     | no change                                                                                                                                                                                                                                                       | no change                                                                                                                                                                                                                                                               |  |
| 5/31/2024<br>7:10 pm | I tied the crystals on to fishing line then I tied the fishing line on to a plastic knife and I tied a slip knot on to the crystals then we took out the alum solution then put it into a pan and then put the pan on the stove then we heated the alum solution until there were no mini crystals left inside the alum solution then I poured some alum into each jar with help from my father then hung the crystals into the alum solution. | I returned two jars in a well-lit place                                                                                                                                                                                                                         | I returned three jars into a dark cabinet                                                                                                                                                                                                                               |  |