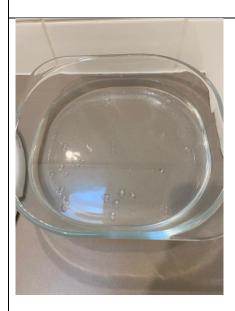

Picture of materials used

Picture of seed crystals growing in dark cupboard

Picture of seed crystal growing in sunlight on counter

Step 2: Growing Large Crystals (In Dark and In Light)

| 5/22/2024<br>7:45    | I selected three crystals and tied a slip knot with fishing line on each crystal and then we tied the rest of the string to a plastic knife and re-heated the alum solution and put them into the re-heated alum solution then put the jars into a dark cabinet.                                                                                                                                                                               | I selected three crystals and tied a slip knot with fishing line on each crystal and then we tied the rest of the string to a plastic knife and reheated the alum solution and put them into the re-heated alum solution then put the jars into a dark cabinet. | I selected three crystals and tied a slip knot with fishing line on each crystal and then we tied the rest of the string to a plastic knife and re-heated the alum solution and put them into the re-heated alum solution then put the jars into a place with sunlight. |  |
|----------------------|------------------------------------------------------------------------------------------------------------------------------------------------------------------------------------------------------------------------------------------------------------------------------------------------------------------------------------------------------------------------------------------------------------------------------------------------|-----------------------------------------------------------------------------------------------------------------------------------------------------------------------------------------------------------------------------------------------------------------|-------------------------------------------------------------------------------------------------------------------------------------------------------------------------------------------------------------------------------------------------------------------------|--|
| 5/23/2024<br>7:45    | inspection                                                                                                                                                                                                                                                                                                                                                                                                                                     | no change                                                                                                                                                                                                                                                       | no change                                                                                                                                                                                                                                                               |  |
| 5/24/2024<br>7:45    | inspection                                                                                                                                                                                                                                                                                                                                                                                                                                     | no change                                                                                                                                                                                                                                                       | like 3 little crystals and<br>the crystal got a bit bigger                                                                                                                                                                                                              |  |
| 5/25/2024<br>7:45    | inspection                                                                                                                                                                                                                                                                                                                                                                                                                                     | no change                                                                                                                                                                                                                                                       | no change                                                                                                                                                                                                                                                               |  |
| 5/26/2024<br>7:45    | inspection                                                                                                                                                                                                                                                                                                                                                                                                                                     | a bit more mini crystals                                                                                                                                                                                                                                        | a lot of little crystals and<br>the crystal got bigger                                                                                                                                                                                                                  |  |
| 5/27/2024<br>7:45    | inspection                                                                                                                                                                                                                                                                                                                                                                                                                                     | the crystal got a little<br>bit bigger and about 12<br>more mini crystals                                                                                                                                                                                       | no change                                                                                                                                                                                                                                                               |  |
|                      | inspection                                                                                                                                                                                                                                                                                                                                                                                                                                     | no change                                                                                                                                                                                                                                                       | the crystal got bigger                                                                                                                                                                                                                                                  |  |
| 5/28/2024<br>7:45    | inspection                                                                                                                                                                                                                                                                                                                                                                                                                                     | no change                                                                                                                                                                                                                                                       | there was some more small crystals                                                                                                                                                                                                                                      |  |
| 5/29/2024<br>7:45    | inspection                                                                                                                                                                                                                                                                                                                                                                                                                                     | the crystal got little<br>bit bigger                                                                                                                                                                                                                            | the crystal got bigger                                                                                                                                                                                                                                                  |  |
| 5/30/2024<br>7:45    | inspection                                                                                                                                                                                                                                                                                                                                                                                                                                     | no change                                                                                                                                                                                                                                                       | no change                                                                                                                                                                                                                                                               |  |
| 5/31/2024<br>7:10 pm | I tied the crystals on to fishing line then I tied the fishing line on to a plastic knife and I tied a slip knot on to the crystals then we took out the alum solution then put it into a pan and then put the pan on the stove then we heated the alum solution until there were no mini crystals left inside the alum solution then I poured some alum into each jar with help from my father then hung the crystals into the alum solution. | I returned two jars in a well-lit place                                                                                                                                                                                                                         | I returned three jars into a dark cabinet                                                                                                                                                                                                                               |  |