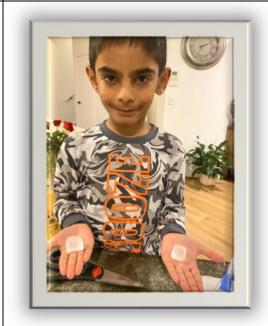

Picture of tying slip knots and jars

Picture of completed crystals

Picture of full grown crystals

## Summary of Findings:

I learned that the sun ones grew much faster and bigger but were less transparent.

I learned the crystals in the dark were smaller grew more slow but were much more transparent.